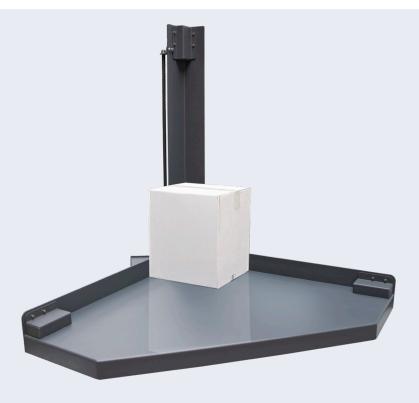

Determining the dimensions - three high-precision laser sensors can track rectangular boxes and determine during weighing the associated mass.

#### Construction

The extremely flat weighing bridge construction out of powder-

coated steel is extremely durable. It is equipped with three laser-welded load cells. For an optimal integration into your processes the BOSCHE volume scale is available in three different sizes.

# Volume Scale 3D