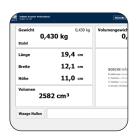

#### **Weighing Technology - Software**

The scale is connected to a Windows PC through a USB interface. The software that is included in the delivery visualises weight and dimension data straight on your Windows computer. The calculated volume and volume weight are also shown. The measurement data can be easily transferred to higher-level ERP systems (SQL, CSV).