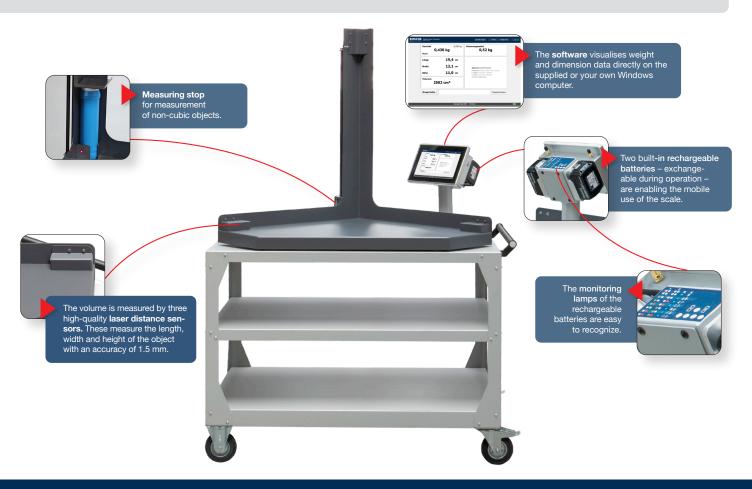

Determining the dimensions - three high-precision laser sensors can track rectangular boxes and determine during weighing the associated mass.

The best choice for **mobile use** is a special version mounted on a rolling table with two built-in batteries that can be replaced during operation.

#### **Weighing Technology - Software**

The scale is connected to a Windows PC through a USB interface. The software that is included in the delivery visualises weight and dimension data straight on your Windows computer. The calculated volume and volume weight are also shown. The measurement data can be easily transferred to higher-level ERP systems (SQL, CSV).