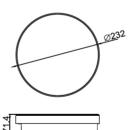

## **Features**

- Stainless steel platform
- Dimensions: Ø 232 mm
- Capacity: 3kg / 6kg / 15kg
- High precision measurement technology
- Robust and overload-proofr

The platforms are equipped with a precise, high-quality strain gauge load cell. This load cell complies with the requirements of the OIML standard.

Platform size: Ø 232 mm. Capacity: 3 kg | 6 kg | 15 kg.

The four rubber feet ensure that the platform scales are stable and secure.

Adjustable load feet and a spirit level help the user to align the scales.