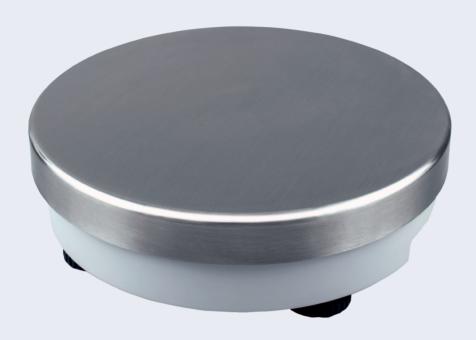

## Weighing platform CP

## **Features**

- Stainless steel platform
- Dimensions: Ø 232 mm
- Capacity: 3kg / 6kg / 15kg
- High precision measurement technology
- Robust and overload-proofr

The platforms are equipped with a precise, high-quality strain gauge load cell. This load cell complies with the requirements of the OIML standard.

The robust weighing platform CP is equipped with state-ofthe-art weighing sensor technology and impresses users with its innovative, round design.

Cable assign

EXC + / Blue • EXC - / Black

Signal + / White • Signal - / Red