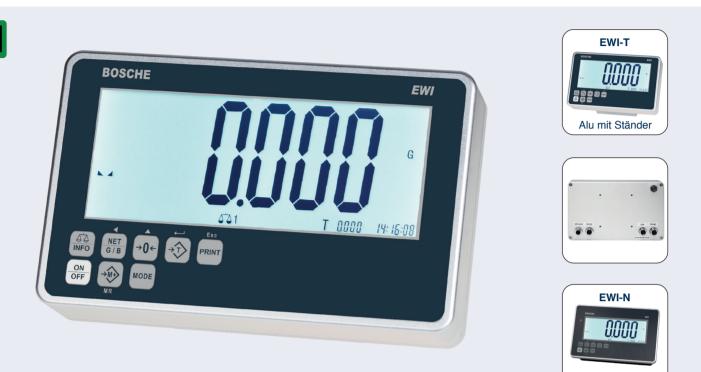

## Weighing Terminal EW/

The EWI is a weight indicator for simple weighing applications. Up to 2 weighing platforms can be connected. Combined with the right load cells, this powerful weighing terminal can cover an enormously wide weighing range. The high level of flexibility means that almost all customer requirements can be met with a single unit.

#### Construction

The scale display is housed in a rugged IP65 aluminium or stainless steel (EWI-N) case, and the 60mm display with 6 high contrast digits and status symbols is easy to read even

from a distance. An adjustable LED backlight ensures good readability in poor lighting conditions. The housing is mounted with VESA 75 and has a table/wall mount as standard. A stand is available as an option.