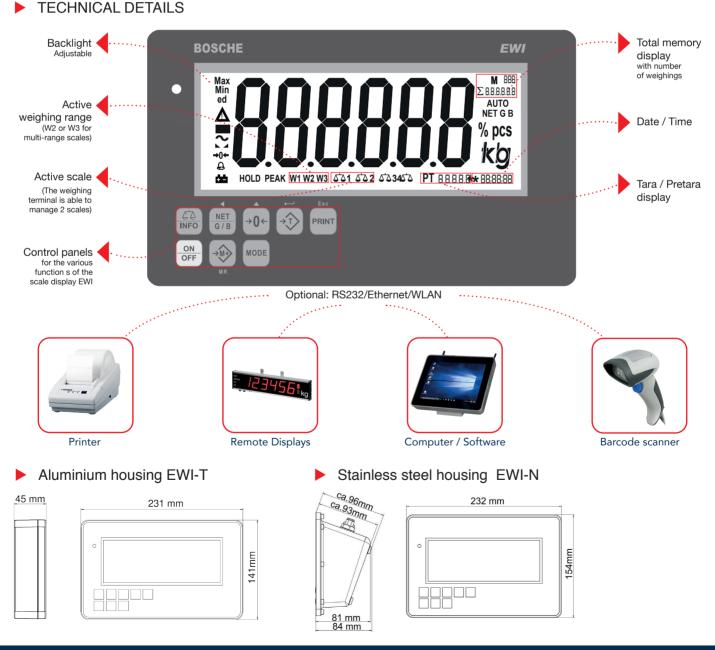

#### Construction

The scale display is housed in a rugged IP65 aluminium or stainless steel (EWI-N) case, and the 60mm display with 6 high contrast digits and status symbols is easy to read even

from a distance. An adjustable LED backlight ensures good readability in poor lighting conditions. The housing is mounted with VESA 75 and has a table/wall mount as standard. A stand is available as an option.

#### **Optional accessories**

On request, we can supply the scale calibrated and wired to our load cells or platforms. This gives you a scale that is ready for immediate use.

+49 (0) 5491.999.689.0 www.bosche.eu