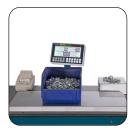

# Weighing table with counting scale system

Workstation with weighing Indicator MCI-T. The data determined as weight, amount, date, Alibi number or part number (if scanned) can be transferred to a printer, PC or a higher-level ERP system. The BOSCHE weighing table consists of a reference scale for precise calculation of the weight of a single piece and a bulk scale to calculate the total amount of objects. These two scales are connected to the powerful counting indicator MCI-T. This makes it an easy to use and fast counting system.