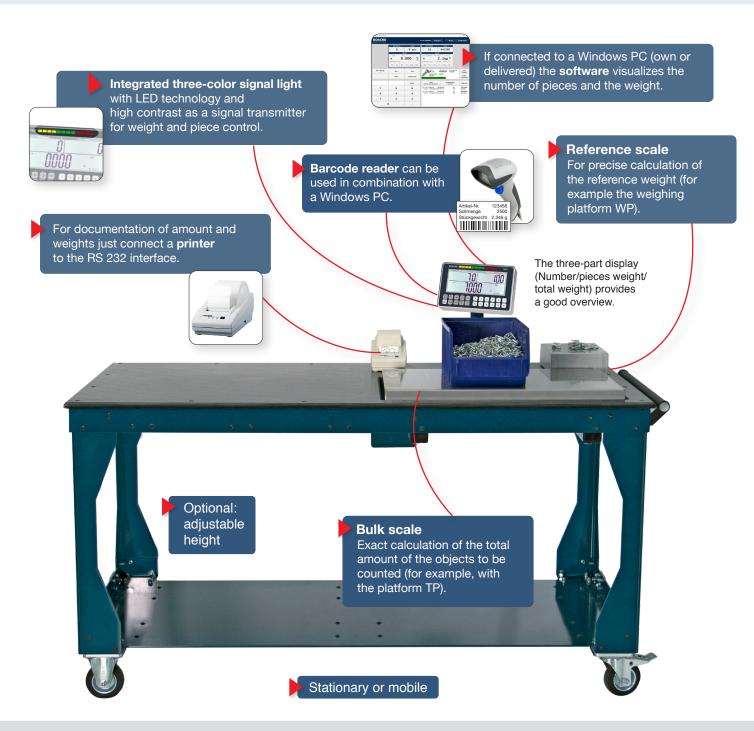

#### **Features & Benefits**

- Weighing table with integrated reference and quantity scale to ensure accurate counting of parts with the same weight
- Large work surface made of Polyethylen (PE)
- Perfect as picking and inventory scale
- Ergonomic working
- Sturdy and durable construction
- Adjustable feet at stationary version, transport wheels at mobile version
- Weighing results can be printed directly onto a label
- Optional: further processing of weighing data into existing ERP systems
- Optional: legal for trade certification
- Customized software solutions available
- Customized weighing tables possible

# Weighing table with counting scale system

Workstation with weighing Indicator MCI-T. The data determined as weight, amount, date, Alibi number or part number (if scanned) can be transferred to a printer, PC or a higher-level ERP system. The BOSCHE weighing table consists of a reference scale for precise calculation of the weight of a single piece and a bulk scale to calculate the total amount of objects. These two scales are connected to the powerful counting indicator MCI-T. This makes it an easy to use and fast counting system.

You can build your indivicual counting scale system by selecting different platforms from our range and combine these with our powerful counting indicator MCI for fast and precise counting. **Fast - Accurate - Noiseless.** 