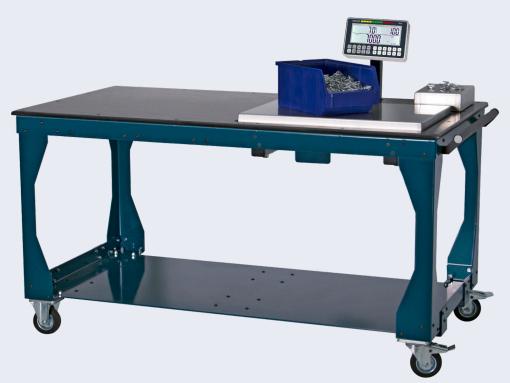

#### **Features & Benefits**

- Weighing table with integrated reference and quantity scale to ensure accurate counting of parts with the same weight
- Large work surface made of Polyethylen (PE)
- Perfect as picking and inventory scale
- Ergonomic working
- Sturdy and durable construction
- Adjustable feet at stationary version, transport wheels at mobile version
- Weighing results can be printed directly onto a label
- Optional: further processing of weighing data into existing ERP systems
- Optional: legal for trade certification
- Customized software solutions available
- Customized weighing tables possible

# Weighing table with counting scale system

Workstation with weighing Indicator MCI-T. The data determined as weight, amount, date, Alibi number or part number (if scanned) can be transferred to a printer, PC or a higher-level ERP system. The BOSCHE weighing table consists of a reference scale for precise calculation of the weight of a single piece and a bulk scale to calculate the total amount of objects. These two scales are connected to the powerful counting indicator MCI-T. This makes it an easy to use and fast counting system.