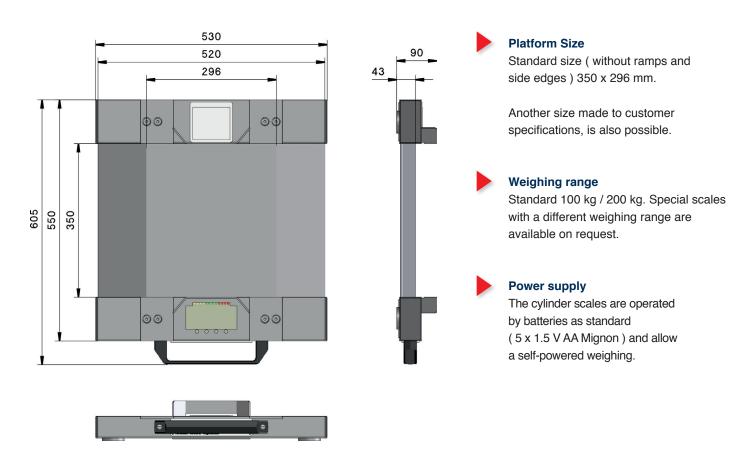

ruction, the gas cylinder scale is easy to use mobile.

#### Construction

The short and shallow ramps are integrated into the weighing surface. This makes it possible to load the scale with a smaller effort. As with all BOSCHE scales, all the cables and load cells are laid in the frame and therefore protected against damage. The display unit is installed in the tubular frame of the scale platform. In addition, the cylinder scale features a comfortable handle.

### Installation

Immediately after installation, the scale can be operated.

### Weighing technology

The platforms are equipped with four high-quality strain gauge load cells. The 30 mm large display with adjustable backlight is very readable. The gas cylinder scale FWW is not designed for custody transfer.

## TECHNICAL DETAILS