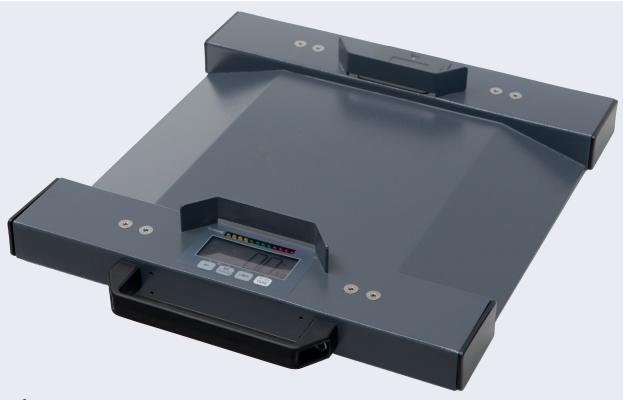

# **Features**

- Quality at an affordable price
- Low profile design with 2 integrated ramps
- ▶ Weighing platform made of powder-coated steel with integrated ramps
- Capacity: 100 kg / 200 kg
- Low weight: 14 kg
- Maintenance and wear-free weighing equipment
- Display integrated in the platform
- Backlit 30 mm LCD large display
- Basic Functions : Tare, Zero, Gross/Net
- Memory for number of weighings and the resulting total weight
- ► HIGH -LOW -GO function
- Very simple, user-friendly operation

## Works perfectly with gas cylinders of all kinds

The high-quality, digital gas cylinder scale is used where the content of a gas cylinder must be determined. Bosche gas cylinder scale was developed specifically for industrial use. The combination of the weighing platform with integrated scale display is provided for easy weighing in mobile applications. The intuitive operation via easy keypad and allows untrained personnel an easy operation. Due to its lightweight construction, the gas cylinder scale is easy to use mobile.

#### Construction

The short and shallow ramps are integrated into the weighing surface. This makes it possible to load the scale with a smaller effort. As with all BOSCHE scales, all the cables and load cells are laid in the frame and therefore protected against damage. The display unit is installed in the tubular frame of the scale platform. In addition, the cylinder scale features a comfortable handle.

### Weighing technology

The platforms are equipped with four high-quality strain gauge load cells. The 30 mm large display with adjustable backlight is very readable. The gas cylinder scale FWW is not designed for custody transfer.