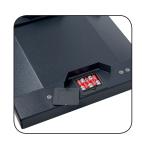

#### Construction

The short and shallow ramps are integrated into the weighing surface. This makes it possible to load the scale with a smaller effort. As with all BOSCHE scales, all the cables and load cells are laid in the frame and therefore protected against damage. The display unit is installed in the tubular frame of the scale platform. In addition, the cylinder scale features a comfortable handle.

### Weighing technology

The platforms are equipped with four high-quality strain gauge load cells. The 30 mm large display with adjustable backlight is very readable. The gas cylinder scale FWW is not designed for custody transfer.