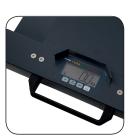

# **Features**

- Quality at an affordable price
- Low profile design with 2 integrated ramps
- ▶ Weighing platform made of powder-coated steel with integrated ramps
- Capacity: 100 kg / 200 kg
- Low weight: 14 kg
- Maintenance and wear-free weighing equipment
- Display integrated in the platform
- Backlit 30 mm LCD large display
- Basic Functions : Tare, Zero, Gross/Net
- Memory for number of weighings and the resulting total weight
- ► HIGH -LOW -GO function
- Very simple, user-friendly operation

#### Construction

The short and shallow ramps are integrated into the weighing surface. This makes it possible to load the scale with a smaller effort. As with all BOSCHE scales, all the cables and load cells are laid in the frame and therefore protected against damage. The display unit is installed in the tubular frame of the scale platform. In addition, the cylinder scale features a comfortable handle.