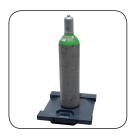

## Works perfectly with gas cylinders of all kinds

The high-quality, digital gas cylinder scale is used where the content of a gas cylinder must be determined. Bosche gas cylinder scale was developed specifically for industrial use. The combination of the weighing platform with integrated scale display is provided for easy weighing in mobile applications. The intuitive operation via easy keypad and allows untrained personnel an easy operation. Due to its lightweight construction, the gas cylinder scale is easy to use mobile.