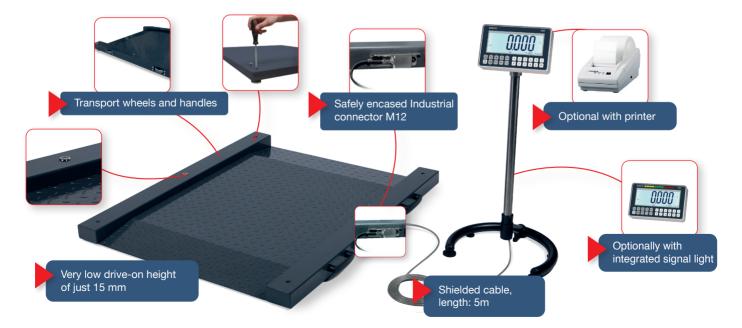

#### Bosche Roll-through Scales series RSI W

The drive-through scales of the Bosche RSI series are very sturdy and space-saving. The integrated ramps make it easier to bring in goods and cargo. The scale is particularly suitable for determining the weight of small, mobile containers. The lateral bumper edges can prevent roller containers from falling down. **Construction** 

Made of powder-coated channelled sheet steel. The platforms are fitted with four laser-welded high-quality DMS load cells, IP 68. **Weighing technology - Legal for trade** 

Evaluation electronics: BOSCHE MWI-T or GTW-T.

#### **Power Supply and Interfaces**

The floor scale is supplied as standard for mains operation (mains plug included). The RS 232 interface allows a bidirectional data transfer of weight data to a PC, printer or remote display.

#### **Optional accessories**

Second Display, Printer, Stand, additional RRS232-Interface, Akkumulator