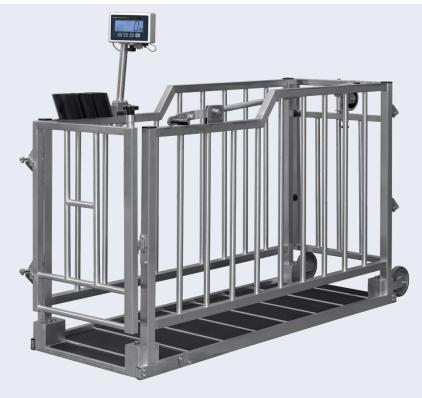

# **Animal Scale ETW VA**

# **Features & Benefits**

- Stainless Steel Construction
- Dimensions 1600 x 525 x 900 mm
- Only 35 mm step height
- Slatted anti slip floor
- Water resistant stainless steel indicator with 30 mm display
- Sorting lights with three color status indicator
- Optional data storage (USB)
- Weight of scale only 54 kg
- Only one person required to weigh the pigs due to the lever mechanism used to open the front door
- With three wheels for easy vertical transport
- ► Animal weighing Software for exact weighing even of restless pigs
- Integrated rechargeable battery
- Pen and spray can holder
- 3 years warranty

# **Easy transport**

The scale is equipped with three wheels for easy vertical transport. Two large solid rubber wheels (150 mm) and one retractable guide wheel will allow to move and store the scale easily, even on an uneven ground. A 180° degree turn in a narrow aisle is not a problem. Also, the indicator can be collapsed for transport which will protect it.

#### Low step height and slatted floor

The step height of this scale is only 35 mm. Therefore pigs can easily enter and leave the scale. Every scale is equipped with a slatted antislip floor. This avoids the collection of dirt onto the scale and it is easy to clean.

#### Stainless steel construction and load cells

The complete scale frame and the load cells are made of stainless steel. It is easy to clean and maintains its shape and structure over years. The material has been proven over decades in the farm environment. The load cells are sealed in a special laser-welding process.

#### Compact stainless steel indicator with 30 mm display

The stainless steel display unit has been specifically designed for the ETW VA. The 30mm high digits are backlit and clearly readable from every angle. The folding mechanism is very practical in use.

### Lowered frame backward

The particular geometry of the frame ensures that the animals like entering the scale. The lowered front part of the scale and the clear view through the latticed sides keep the animal calm. The rear of the scale is higher and prevents the animals from jumping over. Transport will be easy due to the compact construction and mobility of the scale.