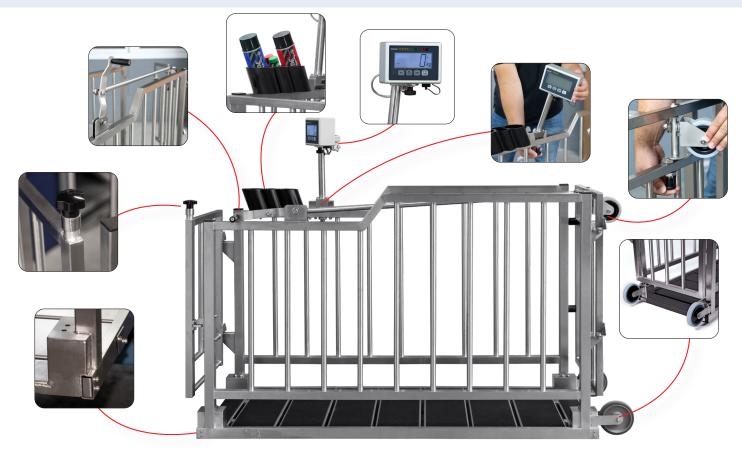

# **Easy transport**

The scale is equipped with three wheels for easy vertical transport. Two large solid rubber wheels (150 mm) and one retractable guide wheel will allow to move and store the scale easily, even on an uneven ground. A 180° degree turn in a narrow aisle is not a problem. Also, the indicator can be collapsed for transport which will protect it.

#### Stainless steel construction and load cells

The complete scale frame and the load cells are made of stainless steel. It is easy to clean and maintains its shape and structure over years. The material has been proven over decades in the farm environment. The load cells are sealed in a special laser-welding process.

#### Compact stainless steel indicator with 30 mm display

The stainless steel display unit has been specifically designed for the ETW VA. The 30mm high digits are backlit and clearly readable from every angle. The folding mechanism is very practical in use.

### Sorting lights with three color status indicator

The indicator is equipped with a three color status indicator. The target weight can be entered, a "traffic light system" will indicate

the weight of the animal: Green for the correct target weight, yellow for too light animals and red for too heavy animals. Colors are easier to compare than numbers and will speed up the weighing process.

# Pen and spray can holder

The holder is made from highly durable material and has space for two pens and cans. The diagonal arrangement prevents them falling out when transporting the scale vertically.