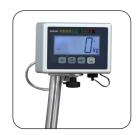

#### Compact stainless steel indicator with 30 mm display

The stainless steel display unit has been specifically designed for the ETW VA. The 30mm high digits are backlit and clearly readable from every angle. The folding mechanism is very practical in use.

### Sorting lights with three color status indicator

The indicator is equipped with a three color status indicator. The target weight can be entered, a "traffic light system" will indicate

the weight of the animal: Green for the correct target weight, yellow for too light animals and red for too heavy animals. Colors are easier to compare than numbers and will speed up the weighing process.

#### Optional data storage

All recorded weights can be stored in the indicator with date and time and can be transferred to an USB-Stick. The data can be archived and evaluated on any Windows PC with help of the included software.

#### Easy to use

Only one person is required to weigh the pigs due to the lever mechanism used to open the front door. The indicator was developed to weigh animals and does not have any confusing additional functions. The data can be transferred to an USB stick any time.