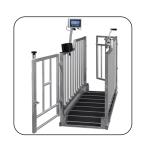

# **Animal Scale ETW VA**

#### Low step height and slatted floor

The step height of this scale is only 35 mm. Therefore pigs can easily enter and leave the scale. Every scale is equipped with a slatted antislip floor. This avoids the collection of dirt onto the scale and it is easy to clean.

### Lowered frame backward

The particular geometry of the frame ensures that the animals like entering the scale. The lowered front part of the scale and the clear view through the latticed sides keep the animal calm. The rear of the scale is higher and prevents the animals from jumping over. Transport will be easy due to the compact construction and mobility of the scale.