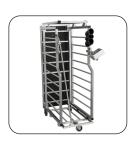

# **Easy transport**

The scale is equipped with three wheels for easy vertical transport. Two large solid rubber wheels (150 mm) and one retractable guide wheel will allow to move and store the scale easily, even on an uneven ground. A 180° degree turn in a narrow aisle is not a problem. Also, the indicator can be collapsed for transport which will protect it.