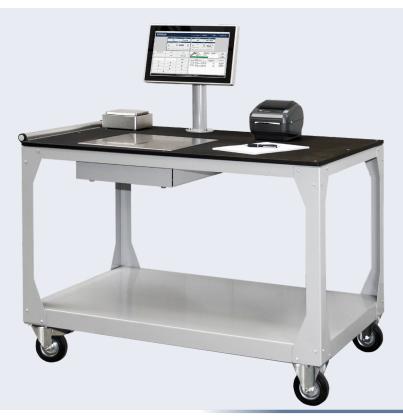

#### **Features**

- A picking workstation with an integrated weighing system
- Integrated reference and quantity scales guarantee the exact counting
- of balanced parts
- Windows 10 industrial PC featuring touch screen and USB as well as Ethernet interfaces
- Optional: A mobile table with removable battery system
- A bulk scale recessed into the table for ergonomic working
- Weighing platforms are protected against overloading
- Items selectable via barcode or RFID scanner
- Results can be printed directly on a configurable label
- Perfect as a picking system or as an inventory scale
- Further processing of the weighing data is also possible to existing ERP systems
- Generous work surface (optionally made of polyethylene, wood and other materials)
- Signal lamp optional as a visual aid during target value monitoring
- Customer-specific software solutions possible
- With optional castors
- Sturdy and durable design

## **Picking system**

Weighing table - Order picking table with integrated scales combined with a reference scale for accurate piece weight and piece count determination.

The high-precision reference scale determines the exact reference weight and larger quantities of products are counted on the high-load quantity scale. The counting weighing table is ideal for checking during order picking or for counting tasks (e.g. during stocktaking). All weighing tables are custom-made. This means that the table size and the position of the scales are freely selectable.