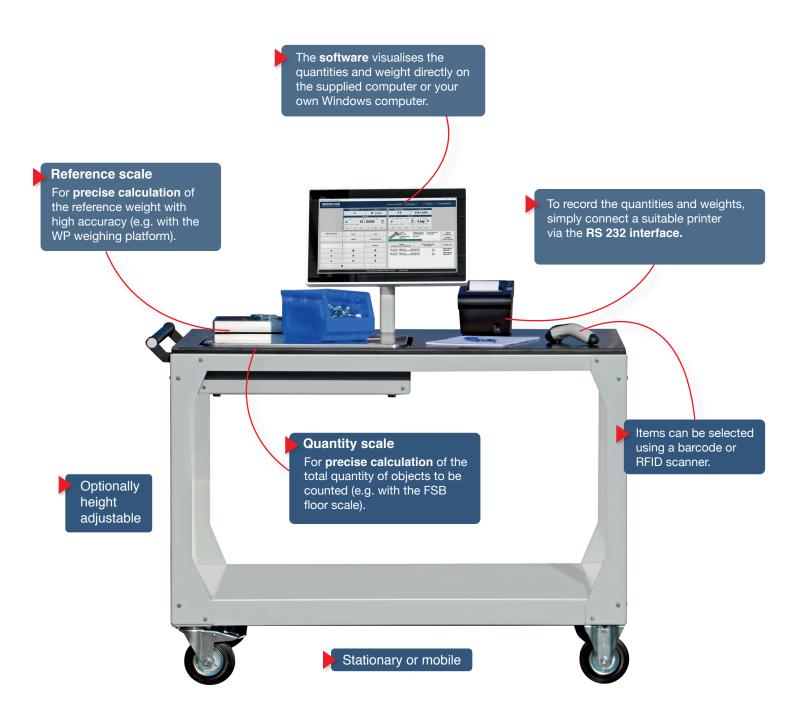

#### **Features**

- A picking workstation with an integrated weighing system
- Integrated reference and quantity scales guarantee the exact counting
- of balanced parts
- Windows 10 industrial PC featuring touch screen and USB as well as Ethernet interfaces
- Optional: A mobile table with removable battery system
- A bulk scale recessed into the table for ergonomic working
- Weighing platforms are protected against overloading
- Items selectable via barcode or RFID scanner
- Results can be printed directly on a configurable label
- Perfect as a picking system or as an inventory scale
- Further processing of the weighing data is also possible to existing ERP systems
- Generous work surface (optionally made of polyethylene, wood and other materials)
- Signal lamp optional as a visual aid during target value monitoring
- Customer-specific software solutions possible
- With optional castors
- Sturdy and durable design

## **Picking system**

Weighing table - Order picking table with integrated scales combined with a reference scale for accurate piece weight and piece count determination.

The high-precision reference scale determines the exact reference weight and larger quantities of products are counted on the high-load quantity scale. The counting weighing table is ideal for checking during order picking or for counting tasks (e.g. during stocktaking). All weighing tables are custom-made. This means that the table size and the position of the scales are freely selectable.