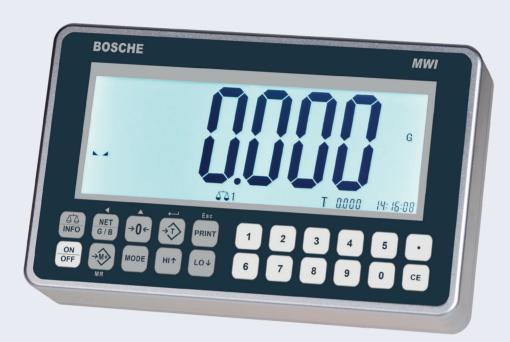

## Weighing Terminal MWI

## **Features**

- For complex weighing applications
- Accuracy class III and IIII
- ► Max. 10,000e or multirange 3x3000e in calibrated CE-M version for legal for trade use
- ▶ 1,000,000 internal increments
- ► Alibi memory with date and time
- ► Large 60mm backlit LCD display, durable keypad with numeric keypad
- ▶ 2 enclosure options aluminium and and stainless steel to IP 65
- Extremely simple, user-friendly operation
- Can be mounted as a stand or tabletop unit
- Adjustable auto power off and backlight
- Real time clock: time and date battery backed
- Easy calibration and configuration via keypad

- Gross / net weighing
- Basic functions: Tare, Zero, Large/ Net
- ► Tare functions tare by pressing a button or entering a tare via the keypad
- Animal weighing function special programme for live animal weighing
- ➤ Totalisation/addition of weights Totalisation memory of up to 9,999 weighs with consecutive numbering
- Percentage weighting
- Checkweighing Set target weights and tolerances for target control. Traffic light sorting is also possible.
- ➤ The display is powered by a plug-in power supply as standard. An internal rechargeable battery is available as an option.
- ▶ Optional: RS232 interface for PC and printer connection.
- Optional: Ethernet / WLAN / Bluetooth

## Weighing Terminal MWI

The MWI is a powerful multi-function indicator suitable for complex weighing applications. Combined with the right load cells, this powerful weighing terminal can cover an enormous weighing range.

The 60mm display with 6 high contrast digits and status icons is easy to read from a distance. An adjustable LED backlight ensures good readability in poor lighting conditions.

The optional traffic light (overweight => red, permissible weight => green, underweight => yellow) visually supports portioning, dosing and sorting.