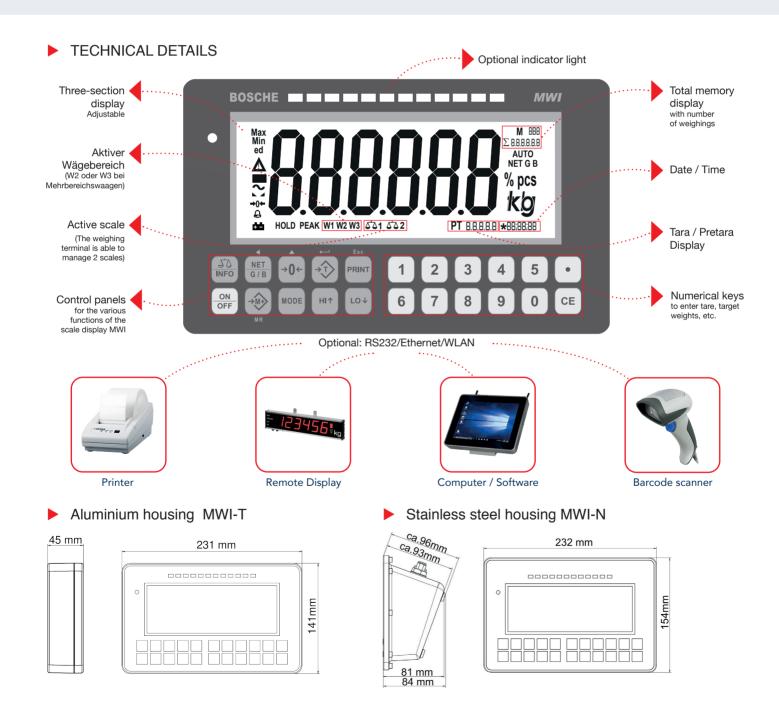

## Weighing Terminal MWI

## **Features**

- For complex weighing applications
- Accuracy class III and IIII
- ► Max. 10,000e or multirange 3x3000e in calibrated CE-M version for legal for trade use
- ▶ 1,000,000 internal increments
- ► Alibi memory with date and time
- ► Large 60mm backlit LCD display, durable keypad with numeric keypad
- ▶ 2 enclosure options aluminium and and stainless steel to IP 65
- Extremely simple, user-friendly operation
- Can be mounted as a stand or tabletop unit
- Adjustable auto power off and backlight
- Real time clock: time and date battery backed
- Easy calibration and configuration via keypad

- Gross / net weighing
- Basic functions: Tare, Zero, Large/ Net
- ► Tare functions tare by pressing a button or entering a tare via the keypad
- Animal weighing function special programme for live animal weighing
- ➤ Totalisation/addition of weights Totalisation memory of up to 9,999 weighs with consecutive numbering
- Percentage weighting
- Checkweighing Set target weights and tolerances for target control. Traffic light sorting is also possible.
- ➤ The display is powered by a plug-in power supply as standard. An internal rechargeable battery is available as an option.
- ▶ Optional: RS232 interface for PC and printer connection.
- Optional: Ethernet / WLAN / Bluetooth

## Weighing Terminal MWI

The MWI is a powerful multi-function indicator suitable for complex weighing applications. Combined with the right load cells, this powerful weighing terminal can cover an enormous weighing range.

The 60mm display with 6 high contrast digits and status icons is easy to read from a distance. An adjustable LED backlight ensures good readability in poor lighting conditions.

The optional traffic light (overweight => red, permissible weight => green, underweight => yellow) visually supports portioning, dosing and sorting.