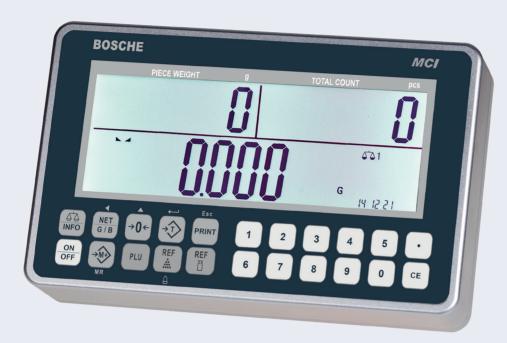

## Scale Display MCI

## Scale Display MCI

The MCI is a powerful counting indicator, which is suitable for complex counting applications. As data is displayed on 3 LCD displays, the operator has all the most important information available at a glance. The weight and quantity (counting results) can be added to the memory. Quantity and weight check / limit values (the device beeps when a selected number of pieces or weight is exceeded). Thanks to the great flexibility of this device, we are able to cater to the requirements of nearly all customers. You can connect up to 2 weighing platforms. You

can therefore have a counting system with two platforms, one with the reference scales and the other with the counting scales. Optional: The integrated indicator light visually supports portioning, dosing and sorting (Overweight => red, permissible weight => green, underweight => yellow).