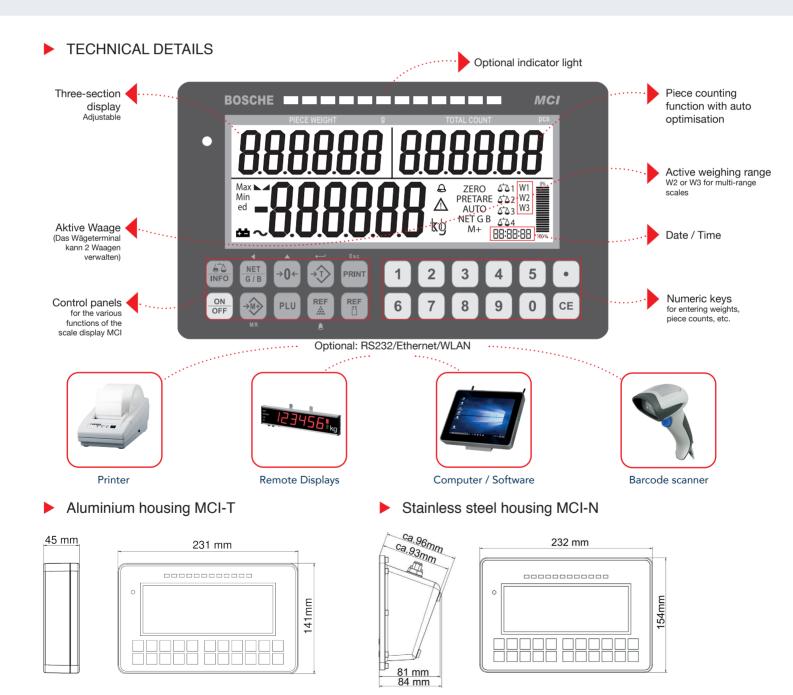

## Scale Display MCI

## **Features**

- Suitable for complex counting applications
- Accuracy class III and IIII
- ► Max. 10,000e or multi-range 3x3000e in calibrated CE-M version for legal for trade use
- ▶ 1,000,000 internal increments
- Large illuminated 60mm display
- Alibi memory with date and time
- Three illuminated displays weight, piece weight and quantity
- 2 housing variants Aluminium and stainless steel with IP 65
- Extremely simple, user-friendly operation
- Can be mounted as a stand or table top device
- Adjustable, automatic switch-off and backlight
- ► Real-time clock: time and date battery-backed
- Easy calibration and configuration via Keyboard

- Gross / net weighing
- Basic functions: Tare, Zero, Large/ Net
- Tare functions tare at the touch of a button or by tare input using the keypad
- Totalisation of weights and quantities
- Variable reference quantity with reference updating to optimise the counting accuracy
- Audible signal when a target quantity is exceeded
- Storage of up to 9,999 weighings and the resulting total weight
- Checkweighing setting a target number of pieces and tolerance values for target value control. Sorting by traffic light function is also possible
- As standard, the display is supplied with power via a plug-in power supply unit. An internal rechargeable battery is optionally available
- Optional: Integrated indicator light
- Optional: RS232 interface for connection of PC and printer
- Optionally: Ethernet / WLAN / Bluetooth

## Scale Display MCI

The MCI is a powerful counting indicator, which is suitable for complex counting applications. As data is displayed on 3 LCD displays, the operator has all the most important information available at a glance. The weight and quantity (counting results) can be added to the memory. Quantity and weight check / limit values (the device beeps when a selected number of pieces or weight is exceeded). Thanks to the great flexibility of this device, we are able to cater to the requirements of nearly all customers. You can connect up to 2 weighing platforms. You

can therefore have a counting system with two platforms, one with the reference scales and the other with the counting scales. Optional: The integrated indicator light visually supports portioning, dosing and sorting (Overweight => red, permissible weight => green, underweight => yellow).