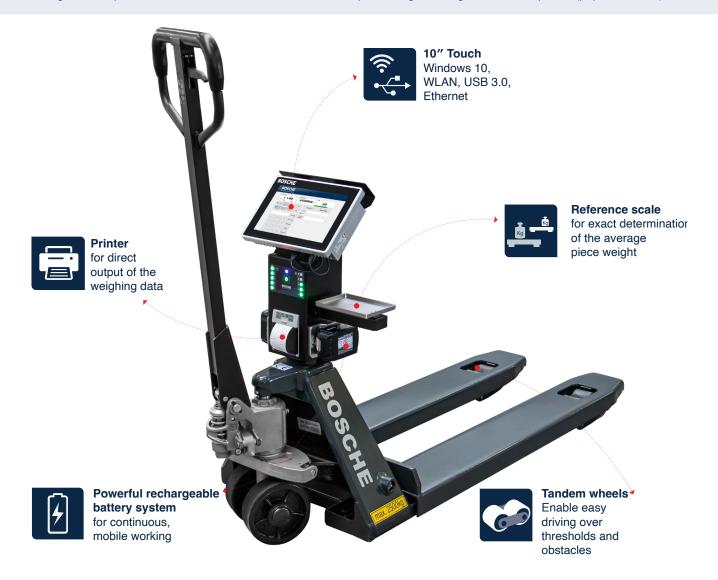

- Elegant aluminium case with a fanless design
- Windows 10 industrial PC with touchscreen, USB, Ethernet, WLAN and Bluetooth (for scanners etc.)
- High-contrast 10" display
- Multi-touch operation even when wearing gloves
- Powerful Makita rechargeable battery system for off-grid weighing
- Powerful Makita rechargeable battery system for off-grid weighing
- ► Export options to CSV file or SQL database with REST API
- Data connection to warehouse management systems - LVS
- ► USB port for data transfer to an USB stick
- Simple integration into inventory management and shipping systems

## Weighing technology - PC

With this mobile weighing system, the scale comes to the weighing objects and not the other way round. A well designed system and intuitive operability thanks to the touchscreen helps to carry out and log all weighing processes quickly.

### Power supply and interfaces

A powerful rechargeable battery system with 3 Makita rechargeable batteries (18V 5Ah incl. charger) guarantees a continuous power supply to the scale and the PC during mobile use.

### **Optional**

Small reference scale with high accuracy (1g) for counting small piece weights. Integrated thermal printer (paper or labels)