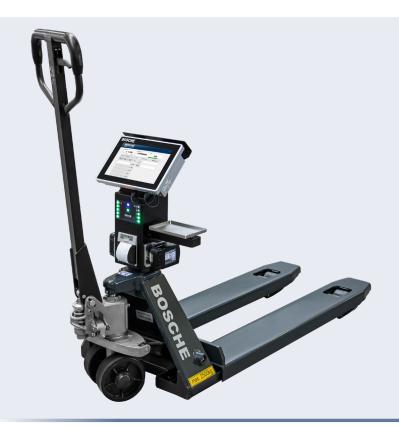

# Pallet truck scale HLS Touch

#### **Bosche Pallet truck scale HLS Touch**

The sturdy pallet truck with a weighing function is the perfect solution for simple and more complex weighing operations at different locations. It saves time and shortens transport routes. The total capacity of 2500 kg, divided into 500 g increments, enables precise weight measurement at any lifting height. The pallet truck scale quickly becomes indispensable as a mobile scale, especially in warehouses, production and dispatch.

#### Construction

Special attention was paid to the chassis of the weighing pallet truck. A multi-reinforced, impact-resistant frame made of powder-coated steel gives this weighing pallet truck maximum robustness and stability. A sealed compact hydraulic system has been installed in the frame, which is housed in a break-resistant steel casing. Bosche pallet truck scales have tandem rollers as